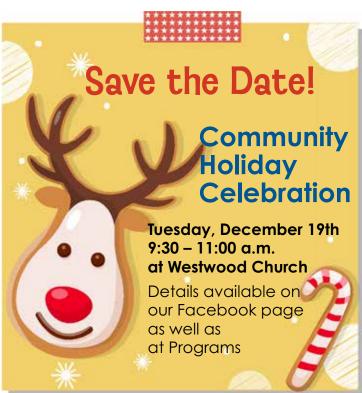

# **Messiah Lutheran** Church

(400 Rouge Rd)

Last day before the Holidays is **December 18- Resumes January 8, 2024** 

Play'n Learn for Families with Children 1-4 years

**Thursdays** 9:30 - 11:00 a.m.

www.startingstrongfamilies.ca Phone: 204-998-8400

Families with Children 1-4 years

Tuesdays 9:30 - 11:00 a.m.

**Westwood Community Church** 

(401 Westwood Dr)

Last day before the Holidays Dec. 19

Resumes Jan. 9. 2024