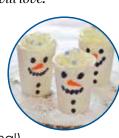

# **SNOWMAN SMOOTHIES**

A delicious and healthy drink everyone will love.

#### For the smoothie:

- 1 banana (cut up and freeze for 1-2 hours before blending)
- 250 ml milk
- 50 g Greek yogurt
- 25 g oats
- 30 g shredded coconut (optional)
- a few drops of vanilla extract
- maple syrup or honey to taste (optional)

### To decorate:

- clear plastic cups or glasses
- black & orange marker pens
- whip cream
- snowflake or colored sprinkles
- 1. Using the markers, decorate the cup before starting.
- 2. Blend the milk, yogurt, oats, coconut, and vanilla extract. Add the frozen banana pieces.
- 3. Blend until completely smooth, add maple syrup or honey to taste if needed.
- 4. Pour into prepared cups and top with whip cream and sprinkles (optional)