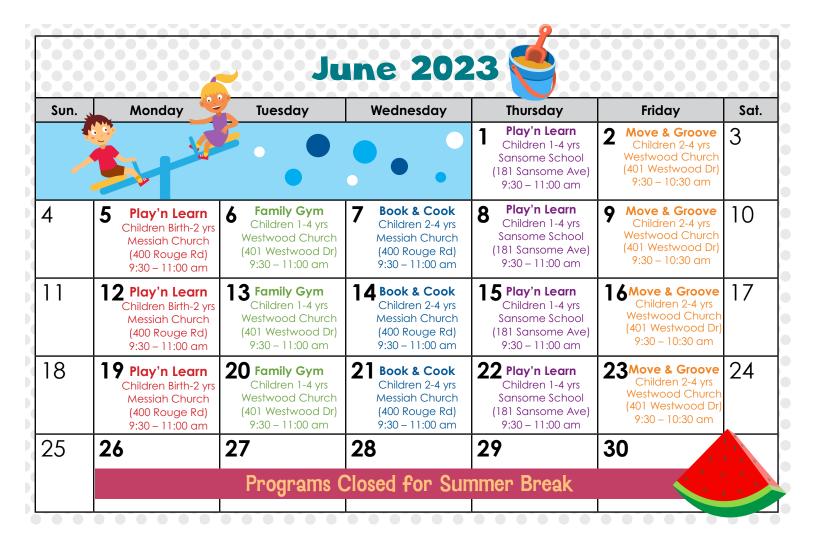

rth-2 yrs Westwood Church Messiah Church Sansome School Westwood Church Messiah Church (401 Westwood Dr) (400 Rouge Rd) (181 Sansome Ave) (401 Westwood Dr) (400 Rouge Rd) 9:30 - 11:00 am 9:30 - 11:00 am 9:30 - 11:00 am 9:30 - 11:00 am 9:30 - 10:30 am

24 Book & Cook

Children 2-4 yrs

Messiah Church

(400 Rouge Rd)

9:30 - 11:00 am

**Book & Cook** 

Children 2-4 yrs

Messiah Church

(400 Rouge Rd)

9:30 - 11:00 am

25 Play'n Learn Children 1-4 yrs

Sansome School

(181 Sansome Ave)

9:30 - 11:00 am

23 Family Gym

30 Family Gym

Children 1-4 yrs

Westwood Church

(401 Westwood Dr)

9:30 - 11:00 am

Children 1-4 yrs

Westwood Church

(401 Westwood Dr)

9:30 - 11:00 am

21

28

22

**Program** 

Closed

29 Play'n Learn

Children Birth-2 yrs

Messiah Church

(400 Rouge Rd)

9:30 - 11:00 am



## Here are a few outdoor spring ideas to do with your child: